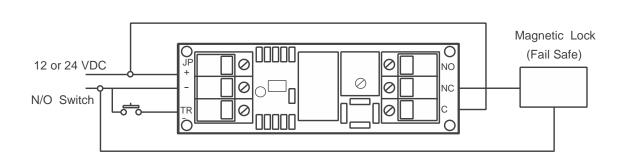

tallation Instructions

## **Features**

- Adjustable delay from 1-120 seconds (Potentiometer)
- Turn clock-wise to increase time; counter clock-wise to decrease time
- Relay: SPDT 3 amp at 24 VDC
- Operating Voltage: 12 or 24 VDC
- Current: Idle 10mA, operation 40mA
- Mounting: Supplied with double-sided foam tape



- Delay on release, negative trigger
- Adjustable from 1 to 120 seconds
- Power: 12 to 24 VDC
- Consumption: Idle: 1mA at 12 VDC, 3 mA at 24VDC
  - In operation: 18 mA at 12 VDC, 20 mA at 24VDC
- Accuracy: +/-2%
- SPDT relay output, 1 amp. At 30 VDC contact
- LED indicator
- · Dimensions:
  - Length: 2.7" (68.6mm)Width: 0.8" (20.3mm)
  - Height: 0.625" (15.9mm)





## SST-2 Single Mode Timer Delay - Installation Instructions

## Fail Safe **Application Normally energized**