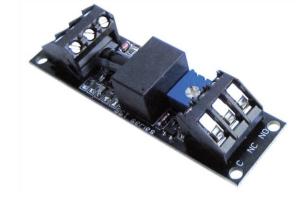

## **Features**

- Adjustable delay from 1-120 seconds (Potentiometer)
- Turn clock-wise to increase time; counter clock-wise to decrease time
- Relay: SPDT 3 amp at 24 VDC
- Operating Voltage: 12 or 24 VDC
- Current: Idle 10mA, operation 40mA
- Mounting: Supplied with double-sided foam tape

- Delay on release, negative trigger
- Adjustable from 1 to 120 seconds
- Power: 12 to 24 VDC
- Consumption: Idle: 1mA at 12 VDC, 3 mA at 24VDC
  - In operation: 18 mA at 12 VDC, 20 mA at 24VDC
- Accuracy: +/-2%
- SPDT relay output, 1 amp. At 30 VDC contact
- LED indicator
- · Dimensions:
  - Length: 2.7" (68.6mm)Width: 0.8" (20.3mm)
  - Height: 0.625" (15.9mm)