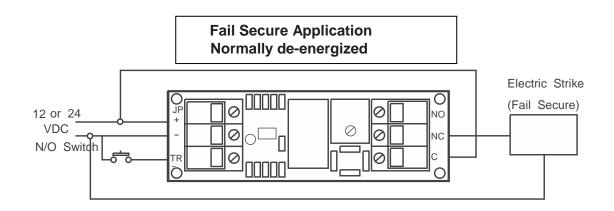

## SST-2 Installation Instructions

## **Features**

- Adjustable delay from 1-120 seconds (Potentiometer)
- Turn clock-wise to increase time; counter clock-wise to decrease time
- Relay: SPDT 3 amp at 24 VDC
- Operating Voltage: 12 or 24 VDC
- Current: Idle 10mA, operation 40mA
- Mounting: Supplied with double-sided foam tape



- Delay on release, negative trigger
- Adjustable from 1 to 120 seconds
- Power: 12 to 24 VDC
- Consumption: Idle: 1mA at 12 VDC, 3 mA at 24VDC
  - In operation: 18 mA at 12 VDC, 20 mA at 24VDC
- Accuracy: +/-2%
- SPDT relay output, 1 amp. At 30 VDC contact
- LED indicator
- · Dimensions:
  - Length: 2.7" (68.6mm)Width: 0.8" (20.3mm)
  - Height: 0.625" (15.9mm)





## SST-2 Single Mode Timer Delay - Installation Instructions

## Fail Safe **Application Normally energized**